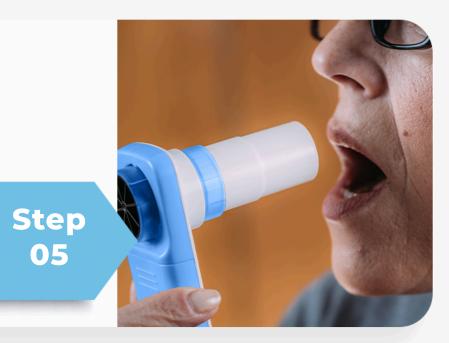

### Press the "ON" button

>> While standing, press the button and turn on Spirometer.

### Blow into spirometer

Take a deep breath, hold for 3 seconds, then blow into spirometer as hard and fast as you can.