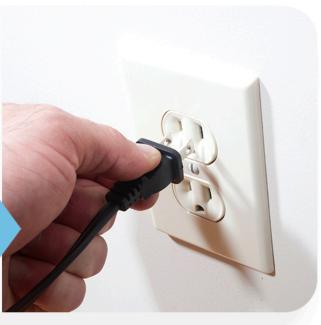

## **HEALTH HUB**

#### Connects you with your care team

### Plug it In

>>> Plug in the Health Hub Console.

# Step 01



### Power On

- >> Flip the Power Switch to the "ON" position (Located on the bottom of Console).
- >> Your Health Hub will automatically connect to our cellular network.



### Press Call button

Press the lower left hand blue button to test the connection and make sure that it's properly working.



YOU'RE READY AND PROTECTED!

# **SPIROMETER**

Measures peak expiratory flow and forced expiratory volume

### Press the "ON" button

>> While standing, press the button and turn on Spirometer.



### Blow into spirometer

Take a deep breath, hold for 3 seconds, then blow into spirometer as hard and fast as you can.



### The results of your reading

After two short beeps, repeat
blow-test 2 more times. Your Health
Hub will announce your reading.
Turn off device.



Step

04





#### www.