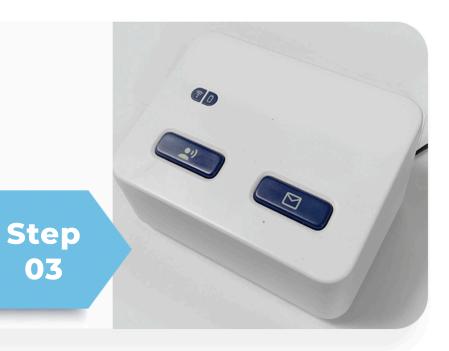

### Press Call button

Press the lower left hand blue button to test the connection and make sure that it's properly working.

YOU'RE READY AND PROTECTED!