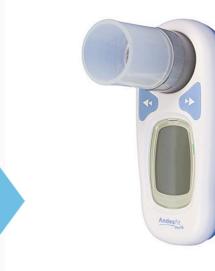

# **SPIROMETER**

Measures peak expiratory flow and forced expiratory volume

### Press the "ON" button

>> While standing, press the button and turn on Spirometer.

### Blow into spirometer

Take a deep breath, hold for 3 seconds, then blow into spirometer as hard and fast as you can.

### The results of your reading

After two short beeps, repeat
blow-test 2 more times. Your Health
Hub will announce your reading.
Turn off device.

Step

04