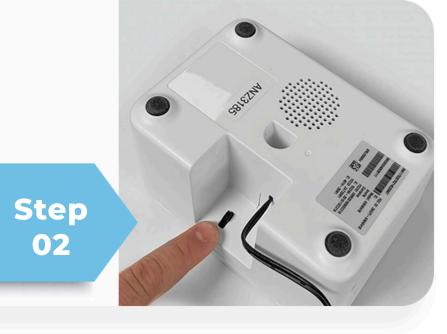

### Power On

- >> Flip the Power Switch to the "ON" position (Located on the bottom of Console).
- >> Your Health Hub will automatically connect to our cellular network.