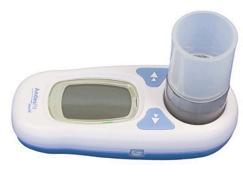

# **SPIROMETER**

Measures peak expiratory flow and forced expiratory volume

### The results of your reading

After two short beeps, repeat
blow-test 2 more times. Your Health
Hub will announce your reading.
Turn off device.

Step

04