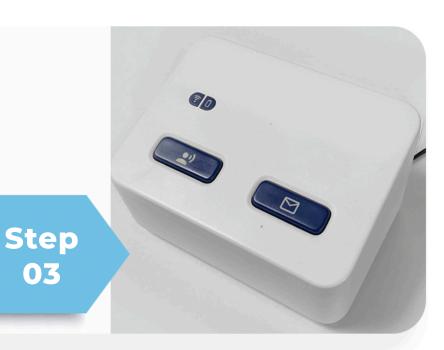

#### Press Call button

>>> Press the lower left hand blue button to test the connection and make sure that it's properly working.