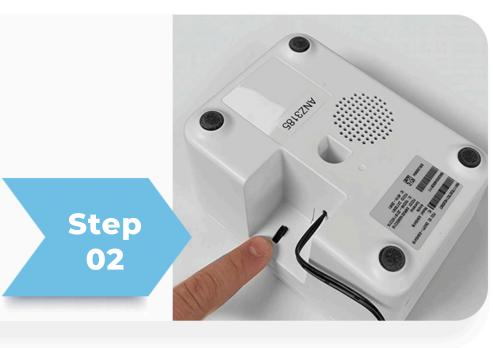

#### Power On

- >>> Flip the Power Switch to the "ON" position (Located on the bottom of Console).
- >> Your Health Hub will automatically connect to our cellular network.