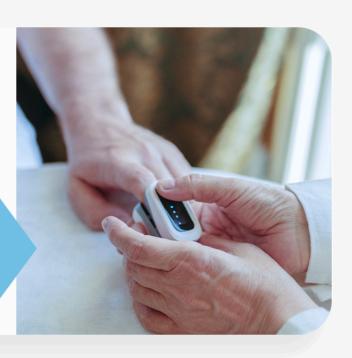

## Clip sensor on the index finger

>>> Clip sensor on your index finger, fingernail side up, as indicated. Keep your hand still.

Step 04

#### Press the "ON" button

>>> Press the "ON" button on your Pulse Oximeter and wait 30 seconds.