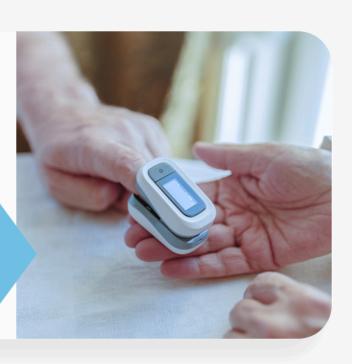

## The results of your reading

>>> Your Health Hub system will announce the results of your reading. Remove device.

YOU'RE READY AND PROTECTED!

03