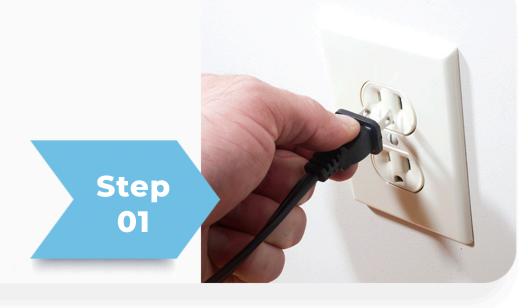

# **HEALTH HUB**

### Connects you with your care team

### Plug it In

>>> Plug in the Health Hub Console.



#### Power On

- >>> Flip the Power Switch to the "ON" position (Located on the bottom of Console).
- >> Your Health Hub will automatically connect to our cellular network.



#### Press Call button

>>> Press the lower left hand blue button to test the connection and make sure that it's properly working.



## **PULSE OXIMETER**

Measures blood oxygen and pulse rate

## Clip sensor on the index finger

>>> Clip sensor on your index finger, fingernail side up, as indicated. Keep your hand still.

Step 04



#### Press the "ON" button

>>> Press the "ON" button on your Pulse Oximeter and wait 30 seconds.





## The results of your reading

>>> Your Health Hub system will announce the results of your reading. Remove device.





YOU'RE READY AND PROTECTED!

03