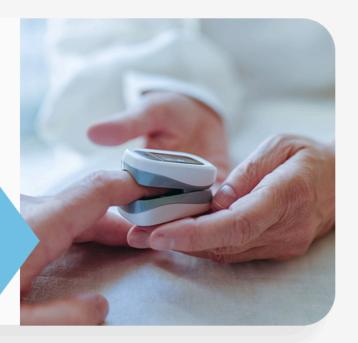

## Clip sensor on the index finger

>>> Clip sensor on your index finger, fingernail side up, as indicated. Keep your hand still.

Step 04