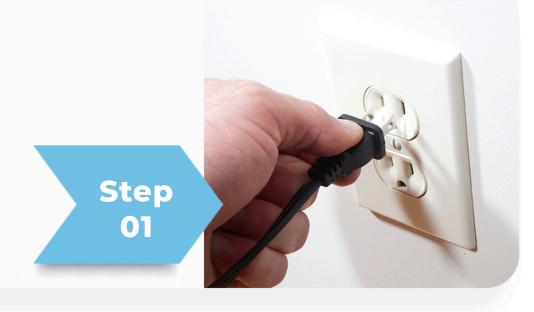

## **HEALTH HUB**

### Connects you with your care team

### Plug it In

>>> Plug in the Health Hub Console.



#### Power On

- >>> Flip the Power Switch to the "ON" position (Located on the bottom of Console).
- >> Your Health Hub will automatically connect to our cellular network.



03

### Press Call button

>>> Press the lower left hand blue button to test the connection and make sure that it's properly working.



# **BLOOD GLUCOSE METER**

Provides plasma-calibrated measurements

### Inserting test strip

>>> Insert new test strip with black and white markings facing Blood Glucose Meter (as shown). Inserting test strip will turn meter on and meter will announce instructions.





## Producing blood sample

>>> Use lancet to produce blood sample and place blood droplet on end of test strip.

Step 05



### The results of your reading

>> Your meter will announce the results of your reading.