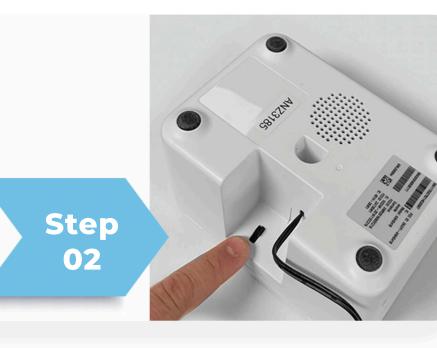

#### Power On

- >>> Flip the Power Switch to the "ON" position (Located on the bottom of Console).
- >> Your Health Hub will automatically connect to our cellular network.

03