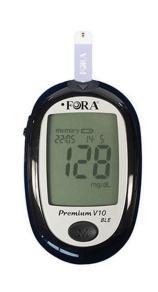

### The results of your reading

>> Your meter will announce the results of your reading. Hit eject and discard test strip. Once test strip is ejected, your Health Hub will receive and repeat the reading.