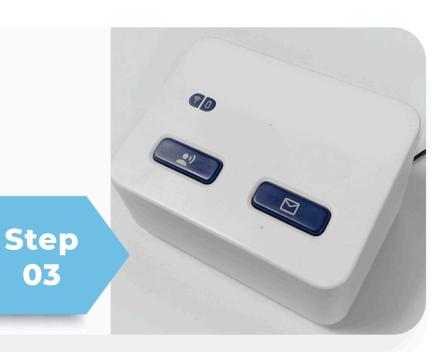

### Press Call button

>>> Press the lower left hand blue button to test the connection and make sure that it's properly working.