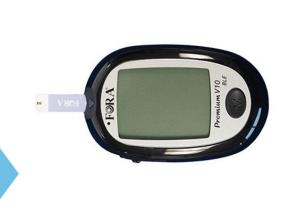

### Inserting test strip

>>> Insert new test strip with black and white markings facing Blood Glucose Meter (as shown). Inserting test strip will turn meter on and meter will announce instructions.