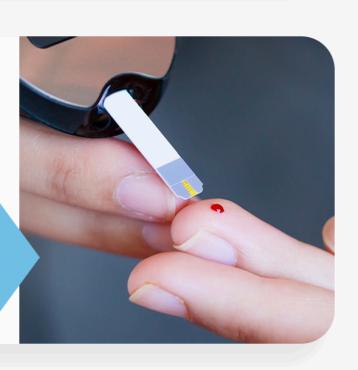

## Producing blood sample

>>> Use lancet to produce blood sample and place blood droplet on end of test strip.

Step 05